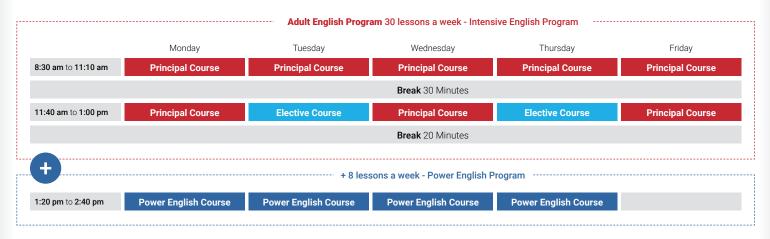

# **ILAC CANADA** Onsite English Programs

Adult English Program

Choose from the Intensive English (30 lessons per week) or the Power English (38 lessons per week) program.

Young Adult English Program

Join our Full-time Academic Young Adult English (30 lessons per week) programs.

| 30 lessons per week<br>(Afternoon) | Monday Tuesday   |                        | Wednesday        | Thursday               | Friday           |  |
|------------------------------------|------------------|------------------------|------------------|------------------------|------------------|--|
| 1:30 pm to 5:30 pm                 | Principal Course | Principal Course       | Principal Course | Principal Course       | Principal Course |  |
|                                    |                  |                        |                  |                        |                  |  |
| 30 lessons per week<br>(Morning)   | Monday           | Tuesday                | Wednesday        | Thursday               | Friday           |  |
| 8:30 am to 11:10 am                | Principal Course | Principal Course       | Principal Course | Principal Course       | Principal Course |  |
| Lunch                              |                  |                        |                  |                        |                  |  |
| 11:40 am to 1:00 pm                | Principal Course | Academic Skills Course | Principal Course | Academic Skills Course | Principal Course |  |